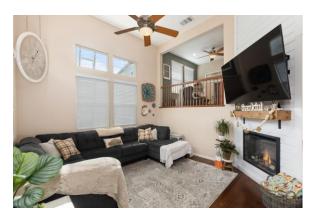

3 Bedrooms ● 2 1/2 Baths ● 1,585 esf ● Immaculate

Gorgeous upgraded 2008 townhome ideally located, nestled against the hillside in a tranquil corner of the gated Altair Community; Maple Dynasty Engineered wood flooring; built-in electric fireplace; vaulted ceilings; lots of natural lighting; AC & ceiling fans; pantry, stainless steel appliances and quartz counter tops in the newly updated kitchen; built-in entertainment center in Dining/Family room; large 2 car garage with storage and insulated garage door; bedroom-level laundry closet; large walk-in closet in primary bedroom; relax on the front patio; community features BBQ area nearby, saltwater pool, spa, recreation area, showers, restrooms and playground.