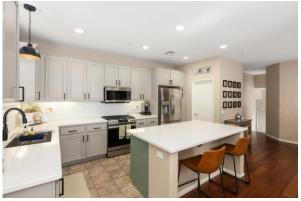

3 Bedrooms ● 2 1/2 Baths ● 1,585 esf ● Immaculate

Gorgeous upgraded 2008 townhome ideally located, nestled against the hillside in a tranquil corner of the gated Altair Community; Maple Dynasty Engineered wood flooring; built-in electric fireplace; vaulted ceilings; lots of natural lighting; AC & ceiling fans; pantry, stainless steel appliances and quartz counter tops in the newly updated kitchen; built-in entertainment center in Dining/Family room; large 2 car garage with storage and insulated garage door; bedroom-level laundry closet; large walk-in closet in primary bedroom; relax on the front patio; community features BBQ area nearby, saltwater pool, spa, recreation area, showers, restrooms and playground.