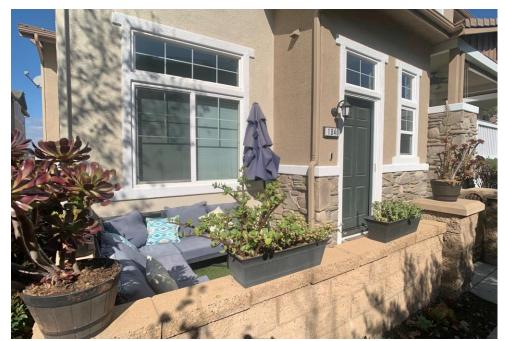

3 Bedrooms ● 2 1/2 Baths ● 1,585 esf ● Immaculate

Gorgeous upgraded 2008 townhome ideally located, nestled against the hillside in a tranquil corner of the gated Altair Community; Maple Dynasty Engineered wood flooring; built-in electric fireplace; vaulted ceilings; lots of natural lighting; AC & ceiling fans; pantry, stainless steel appliances and quartz counter tops in the newly updated kitchen; built-in entertainment center in Dining/Family room; large 2 car garage with storage and insulated garage door; bedroom-level laundry closet; large walk-in closet in primary bedroom; relax on the front patio; community features BBQ area nearby, saltwater pool, spa, recreation area, showers, restrooms and playground.