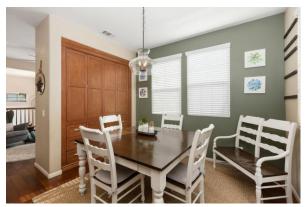

3 Bedrooms ● 2 1/2 Baths ● 1,585 esf ● Immaculate

Gorgeous upgraded 2008 townhome ideally located, nestled against the hillside in a tranquil corner of the gated Altair Community; Maple Dynasty Engineered wood flooring; built-in electric fireplace; vaulted ceilings; lots of natural lighting; AC & ceiling fans; pantry, stainless steel appliances and quartz counter tops in the newly updated kitchen; built-in entertainment center in Dining/Family room; large 2 car garage with storage and insulated garage door; bedroom-level laundry closet; large walk-in closet in primary bedroom; relax on the front patio; community features BBQ area nearby, saltwater pool, spa, recreation area, showers, restrooms and playground.